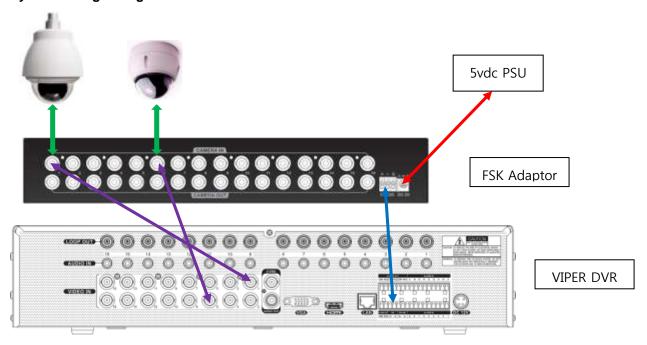

## System wiring configuration:

- 1. Connect the coax cable from the PTZ dome to the CAMERA IN on the FSK Adaptor.
- 2. Connect the coax cable from the CAMERA OUT on the FSK Adaptor to the VIPER DVR.

**Note**: The video channel numbers on the adaptor and DVR must match 1 to 1, 2 to 2 and etc.

- 3. Connect the RS485 cable from FSK Adaptor to VIPER DVR RS485 port (+ to +, to -).
- 4. Connect **5VDC** 1A adaptor in the FSK adaptor.
- 5. Set the PTZ protocol for the specific channels to FSK in the DVRs PTZ menu.